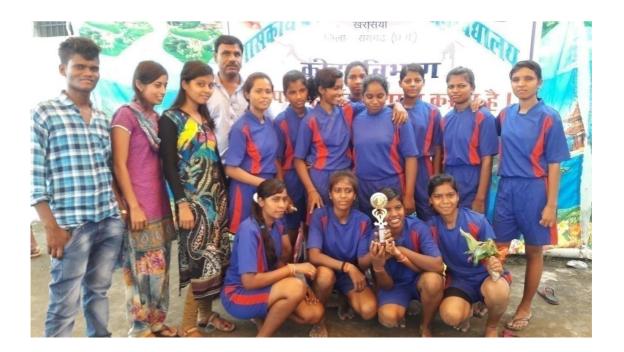

### हीरा हैं हमारी बेटियाँ, पंद्रहवीं बार खो-खो में खरिसया का दबदबा कायम

#### क्रीड़ाधिकारी डॉ.रमेश टंडन ने कहा, गर्व से सीना चौड़ा हो गया

से डुलेश्वरी व रीमा का चयन किया।

से दुलेशा व रोमा का चयन किया।
ये छात्रार्ग दिन्होंक 16 अबद्दास को
जासकीय मिनीमाता कन्या
महाविद्यालय कीराम में राज्य सर्वाय प्रतियोगिता में राज्य सर्वाय प्रतियोगिता में राज्य सर्वाय प्रतियोगिता में राज्य सर्वाय प्रतियोगिता में राज्य सर्वाय में सम्मित्त होंगी। यहां सर्वाय को प्रायत्व होंगी। यहत्वती सर्वाय का प्रयाद्य होंगी। यहत्वती सर्वाय प्रत्या महाव्याव्य प्रतियाद छात्र संग्राम कार्या यहते व उनकी सभी छात्र स्थान पाटले व उनकी सभी प्रतियोगित में स्थान होंगाव्य स्थान सर्वाय प्रतियोगित में स्थानिय योगवान राहा प्रो एसके इकारदार, एसके भीहर, एका प्रतिवर्य सुम्मा पटेले, सर्विय जीन प्रविश्वन प्रविद्यान स्थान पटेले, सर्विय जीन प्रविश्वन प्रविद्यान स्थान प्रतिकृति विज्ञाविक क्षेत्र स्थान

# खरिसया की पाँच बेटियाँ राज्य स्तरीय खो-खो प्रतियोगिता में सम्मिलित हुई

खरिसया (22 अक्टूबर)। राज्य स्तरीय खो-खो (मिहला) प्रतियोगिता दिनांक 16 एवं 17 अक्टूबर को कोरबा सांसद माननीय डॉ. बंशीलाल महतो के मुख्य आतिथ्य व पूरे छश्रीसगढ़ के खेल अक्टूबर को कोरबा सांसद माननीय डॉ. बंशीलाल महतो के मुख्य आतिथ्य व पूरे छश्रीसगढ़ के खेल अधिकारियों की गरिमामयी उपस्थित में मिनीमाता शासकीय कन्या महाविद्यालय कोरवा में सम्पन्न हुई, अधिकारियों की गरिमामयी उपस्थित में मिनीमाता शासकीय कन्या महाविद्यालय और रायगढ़ से में जहाँ पूरे छश्रीसगढ़- बस्तर, सरगुजा, दुर्ग, कोरबा, रायपुर, बिलासपुर, राजनादगाँव और रायगढ़ से में शामिल हुई। डॉ० रमेश टण्डन के दल प्रबंधन व कु0 कमलेश्वरी राठिया के प्रशिक्षण में रायगढ़ जिले से सिमिलत दल में अधिकतर संख्या में एम जी शासकीय कला एवं विज्ञान महाविद्यालय खरिसया की सिमिलत दल हुई। ये सभी छात्राएँ- तारावती राठिया, अनिता राठिया, मालामती राठिया, रूक्मणी खाठिया, प्रेमा राठिया अनुसूचित जनजाति कन्या छात्रावास खरिसया में अधिक्षिका श्रीमती सपना पाटले की निगरानी में रहती हैं एवं कोच कमलेश्वरी राठिया के निर्देशन में खेलों का अभ्यास करती हैं। राज्य स्तरीय प्रतियोगिता में सिम्मिलत अन्य खिलाड़ी- अंजू सिदार, अनिता यादव, अल्पना, बसंती चौहान, रवनी राठिया, यशोदा राठिया व लक्ष्मीन यादव हैं। खरिसया की इन पाँचों छात्राओं को राज्य स्तरीय प्रतियोगिता में सिम्मिलत होने पर खरिसया नगर के गणमान्य व्यक्तियों सिहत महाविद्यालयीन परिवार व डॉ० पी सी घृतलहरे, क्रीड़ा विभाग व डॉ० आर के टण्डन, छात्रावास परिवार व सपना पाटले, तीजराम पटेल, डमरूथर राठिया व बालक छात्रावास के सभी छात्र, छात्र संघ, छात्र/छात्रा खिलाड़ीगण और महाविद्यालय में अध्ययनरत छात्राओं ने शुभकामनाएँ व बधाई दी।