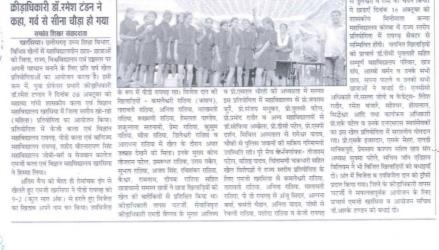

#### क्रीड़ाधिकारी डॉ.रमेश टंडन ने कहा, गर्व से सीना चौड़ा हो गया

से डुलेश्वरी व रीमा का चयन किया।

से दुलेशा व रोमा का चयन किया।
ये छात्रार्ग दिन्होंक 16 अबद्दास को
जासकीय मिनीमाता कन्या
महाविद्यालय कीराम में राज्य सर्वाय प्रतियोगिता में राज्य सर्वाय प्रतियोगिता में राज्य सर्वाय प्रतियोगिता में राज्य सर्वाय प्रतियोगिता में राज्य सर्वाय में सम्मित्त होंगी। यहां सर्वाय को प्रायत्व होंगी। यहत्वती सर्वाय का प्रयाद्य होंगी। यहत्वती सर्वाय प्रत्या महाव्याव्य प्रतियाद छात्र संग्राम कार्या यहते व उनकी सभी छात्र स्थान पाटले व उनकी सभी प्रतियोगित में स्थान होंगाव्य स्थान सर्वाय प्रतियोगित में स्थानिय योगवान राहा प्रो एसके इकारदार, एसके भीहर, एका प्रतिवर्य सुम्मा पटेले, सर्विय जीन प्रविश्वन प्रविद्यान स्थान पटेले, सर्विय जीन प्रविश्वन प्रविद्यान स्थान प्रतिकृति विज्ञाविक क्षेत्र स्थान