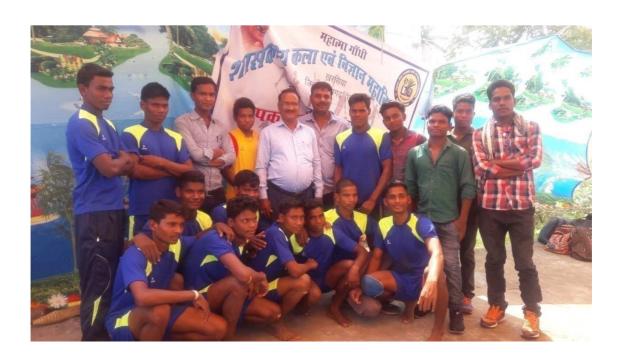

# यमजी महाविद्यालय खरिसया में जिला स्तरीय कबड़ी (पुरूष) प्रतियोगिता सम्पन्न

तियोगिता में मेजबान महाविद्यालय से सिर्फ प्रो0 एम एल धीरही की उपस्थिति रहीं

शकाद क्रिक्टण्डूत ॥ में जिला स्तरीय कबड़ी ) प्रतियोगिता सम्पन्न हुई,

आठ महाविद्यालय हुए। प्रतियोगिता का ान डॉ० रमेश टण्डन कारी एम जी शासकीय वालय खरसिया ने किया। के जी कॉलेज रायगढ़ व ता ओम माया सुन्दरम् कीय महाविद्यालय छाल र छश्रीसगढ़ को नौ सेक्टर क्त किया गया है, जिसमें : सेक्टर रायगढ़ आता है। जिले की टीम के गठन के दिनांक 18 अक्टूबर को । गांधी शासकीय केला एवं महाविद्यालय खरसिया में रमेश टण्डन आयोजन । की मेजबानी में सेक्टर कवड़ी (पुरूष) गिता सम्पन्न हुई। इसमें से आठ महाविद्यालय- के यगढ, पी डी रायगढ़, पुसीर, री पी सारंगढ़, जीवी-वर्रा, म एस छल, धरमजयगढ एम जी कॉलेज खरसिया लत हुआ। खरसिया से धर राठिया, उश्रम गबेल, , अजय, रविशंकर आदि शक्षण में सुकलाल निपाद न), नवस्तन, हीरालॉल, ा, धनेश्वर, सिद्धेश्वर, जिलन्धर, पवन, प, पुनेश्वर, राजेश ने मैच

खेला। प्रथम चरण और प्रथम मैच में ही खरसिया ने जोबी को 67-9 का अंतर रखते हुए 58 अंकों से पराजित किया। छल ने सारंगढ़ को 33-21 के अंतर के साथ 12 अंकों से हराया। पुसौर ने पी डी रायगढ़ को 22-17 के साथ 5 अंको से पराजित किया। के जी रायगढ़ ने धरमजयगढ़ को 53-19 का अंतर रखते हुए 34 अंको से जीत हासिल की। सेमी फायनल में के जी रायगढ़ ने खरसिया को 42-23 से और छाल ने पुसौर को 41-20 से पराजित करते हुए फायनल मैच में अपनी जगह बनायी। अंततः के जी रायगढ़ ने छाल को 43-24 के साथ 19 अंको से जीत दर्ज करते हुए विजेता का खिताब अपने नाम किया।