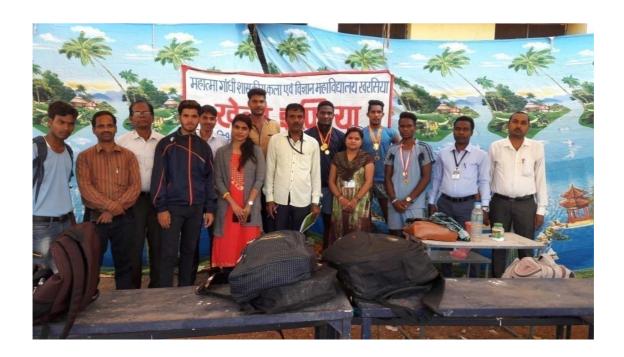

|                   | - Modula                                                       |
| 1913                       | 1 - (- (          | 255151) 2762                                                   |
| Team Manager - P           | nf 5 Jog1         | ~ CN CO3.0[                                                    |
| 71 21                      | P.F. Tomolare     |                                                                |
| 2                          | C TREBUS I        | Principal 45                                                   |
| M.G. Govt. College Kharsia | a Impirati        | M.G. Govt Arts. & Science College Kharsia Dist. Raiqarh (C.G.) |
| M.G. Govt. Colleges Rings  |                   | Con William And The Party of It                                |



#### Sector level Chess on 29-30 Oct 2018





### State level Trial boys kho-kho Korba on 16 Nov 2018



State level kho-kho girls Raipur on 24-25 Jan 2019



#### State level kho-kho boys Durg on 28-29 Jan 2019



### State level Athletics boys girls Mahasamund on 07-08 Feb 2019 $\,$



### 2017-18

Female Kabaddi in Chakradhar Samaroh 28 Aug 2017



State Volleyball 12-14 Sep 2017



# खरासया क दा छात्रा न भिलाइ म खला व्हालाव्हाल

संवाददाता • खरसिया

उच्च शिक्षा विभाग के द्वारा खेल में विभिन्न महाविद्यालयों से खिलाड़ियों को खोज कर ऑल इण्डिया स्तर पर पहचान दिलाने का कार्य हर वर्ष किया जाता है। सत्र 2017-18 का खेल प्रारम्भा ही चुका है। खेल कैलेण्डर के अनुसार महात्मा गांधी शासकीय कल्ला एवं विज्ञान महाविद्यालय खरसिया के छात्र व छात्राओं ने भी प्रभारी क्रीड़ाधिकारी डॉ० रमेश टण्डन के सफल मा