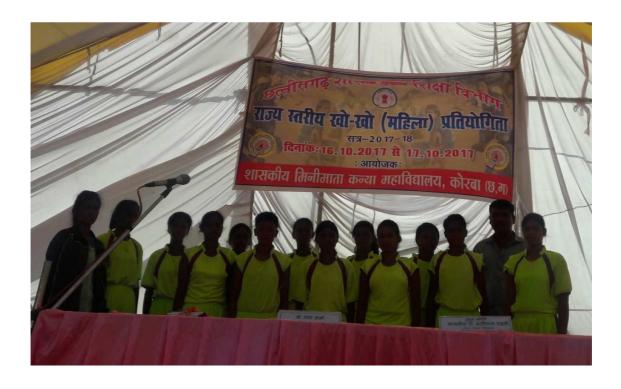

# खरिसया की पाँच बेटियाँ राज्य स्तरीय खो-खो प्रतियोगिता में सम्मिलित हुई

खरिसया (22 अक्टूबर)। राज्य स्तरीय खो-खो (मिहला) प्रतियोगिता दिनांक 16 एवं 17 अक्टूबर को कोरबा सांसद माननीय डॉ. बंशीलाल महतो के मुख्य आतिथ्य व पूरे छश्रीसगढ़ के खेल अक्टूबर को कोरबा सांसद माननीय डॉ. बंशीलाल महतो के मुख्य आतिथ्य व पूरे छश्रीसगढ़ के खेल अधिकारियों की गरिमामयी उपस्थित में मिनीमाता शासकीय कन्या महाविद्यालय कोरवा में सम्पन्न हुई, अधिकारियों की गरिमामयी उपस्थित में मिनीमाता शासकीय कन्या महाविद्यालय और रायगढ़ से में जहाँ पूरे छश्रीसगढ़- बस्तर, सरगुजा, दुर्ग, कोरबा, रायपुर, बिलासपुर, राजनादगाँव और रायगढ़ से में शामिल हुई। डॉ० रमेश टण्डन के दल प्रबंधन व कु0 कमलेश्वरी राठिया के प्रशिक्षण में रायगढ़ जिले से सिमिलत दल में अधिकतर संख्या में एम जी शासकीय कला एवं विज्ञान महाविद्यालय खरिसया की सिमिलत दल हुई। ये सभी छात्राएँ- तारावती राठिया, अनिता राठिया, मालामती राठिया, रूक्मणी खाठिया, प्रेमा राठिया अनुसूचित जनजाति कन्या छात्रावास खरिसया में अधिक्षिका श्रीमती सपना पाटले की निगरानी में रहती हैं एवं कोच कमलेश्वरी राठिया के निर्देशन में खेलों का अभ्यास करती हैं। राज्य स्तरीय प्रतियोगिता में सिम्मिलत अन्य खिलाड़ी- अंजू सिदार, अनिता यादव, अल्पना, बसंती चौहान, रवनी राठिया, यशोदा राठिया व लक्ष्मीन यादव हैं। खरिसया की इन पाँचों छात्राओं को राज्य स्तरीय प्रतियोगिता में सिम्मिलत होने पर खरिसया नगर के गणमान्य व्यक्तियों सिहत महाविद्यालयीन परिवार व डॉ० पी सी घृतलहरे, क्रीड़ा विभाग व डॉ० आर के टण्डन, छात्रावास परिवार व सपना पाटले, तीजराम पटेल, डमरूथर राठिया व बालक छात्रावास के सभी छात्र, छात्र संघ, छात्र/छात्रा खिलाड़ीगण और महाविद्यालय में अध्ययनरत छात्राओं ने शुभकामनाएँ व बधाई दी।