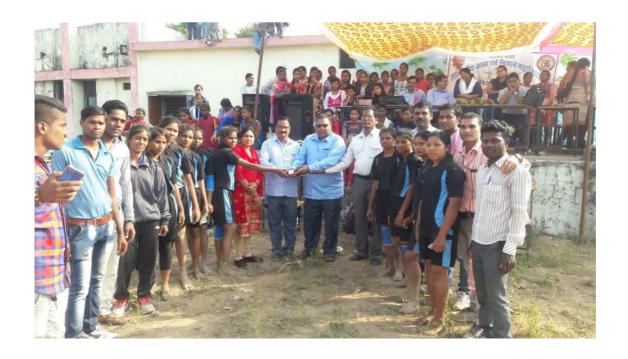

# एमजी महाविद्यालय खरसिया में जिला स्तरीय कबड्डी (महिला) प्रतियोगिता आयोजित

रायगढ़ ३१ अक्टूबर। एम जी शासकीय कला एवं विज्ञान महाविद्यालय खर्तसया ने इस व्यव विभिन्न जिला स्तरीय प्रतियोगिता कराते हुए तीसरी प्रतियोगिता के रूप में दिनांक 30 अक्टूबर को कब्छुं। (महिला) का आयोजन किया। इसके संगठन सचिव डाँठ रमेश टण्डन ने जानकारी दी कि इस प्रतियोगिता में जिले से कुल छः महाविद्यालय-तमनार, जोवी-वर्रा, कंजी रायगढ़, सारगढ़, केएमटी कन्या रायगढ़ व मेजबान महाविद्यालय एमजी खरसिया शामिल हुए।

न 35-22 तर जीवना ने निया तो एम जी खरिसया ने के एम टी रायगढ़ को 27-16 से शिकस्त दी। प्रस्तान मैच तमनार और खरिसया के मध्य कड़े मुकाबले के साथ प्रारम्भ हुआ और 37-13 के अंतर में मैच को तमनार को जीता, इस तरह तमनार को विजेता और खरिसया को उपविजेता की ट्रॉफी महाविद्यालय के प्राचार्य डॉं पी सी घृतलहर व मुख्य अतिथि सेवानिवृश ऋग्निड्याकारी एम डी चैणाव के कर कमलों से प्रदान की गई।

#### प्राचार्य ने प्रदान की टाफी

कु0 कमलेश्वरी राठिया की कोच में एम जी खरसिया की टीम में तारायती राठिया (कप्तान), प्रेमा राठिया, अनिता राठिया, नीति महंत, दिव्यावती राठिया, सीता राठिया, क्ष्वमणी राठिया, आराधना राठिया, अखिलेश राठिया व लता याद्य सम्मिनित हुई। इन्हें तीजराम पटेल, असक्थर, उश्रम गबेल, रविशंकर,