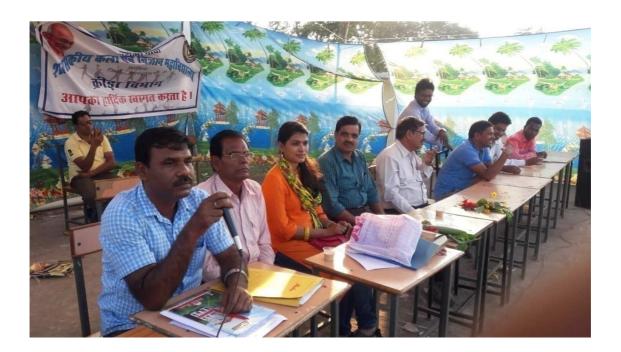

# एमजी महाविद्यालय खरसिया में जिला स्तरीय कबड्डी (महिला) प्रतियोगिता आयोजित

रायगढ़ ३१ अक्टूबर। एम जी शासकीय कला एवं विज्ञान महाविद्यालय खर्तसया ने इस व्यव विभिन्न जिला स्तरीय प्रतियोगिता कराते हुए तीसरी प्रतियोगिता के रूप में दिनांक 30 अक्टूबर को कब्छुं। (महिला) का आयोजन किया। इसके संगठन सचिव डाँठ रमेश टण्डन ने जानकारी दी कि इस प्रतियोगिता में जिले से कुल छः महाविद्यालय-तमनार, जोवी-वर्रा, कंजी रायगढ़, सारगढ़, केएमटी कन्या रायगढ़ व मेजबान महाविद्यालय एमजी खरसिया शामिल हुए।

न 35-22 तर जीवना ने निया तो एम जी खरिसया ने के एम टी रायगढ़ को 27-16 से शिकस्त दी। प्रस्तान मैच तमनार और खरिसया के मध्य कड़े मुकाबले के साथ प्रारम्भ हुआ और 37-13 के अंतर में मैच को तमनार को जीता, इस तरह तमनार को विजेता और खरिसया को उपविजेता की ट्रॉफी महाविद्यालय के प्राचार्य डॉं पी सी घृतलहर व मुख्य अतिथि सेवानिवृश ऋग्निड्याकारी एम डी चैणाव के कर कमलों से प्रदान की गई।